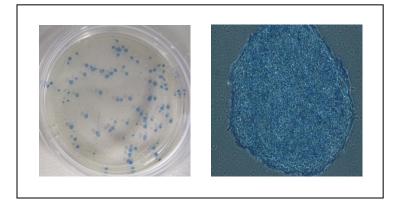

## Culture test performed using human iPS cells

## <u>Methods</u>

Human iPS cells (201B7; Takahashi, K. et al., *Cell*, 131, 861-72, 2007) were cultured in the ReproFF2 on Laminin-5-coated dish for more than 7 days. Subsequently, the cell morphology was observed and compared with those of the control. Alkaline phosphatase activity was ascertained using the ALP substrate kit III (vector).

## <u>Results</u>

Alkaline phosphatase activity: Qualified

**ReproCELL Inc.** https://www.reprocell.com E-mail: ➤ Japanese(日本語): <u>info\_jp@reprocell.com</u>

➤ English(英語): info en@reprocell.com