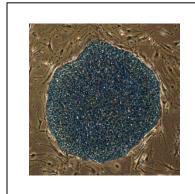

## ▶Culture test performed using human iPS cells

### Methods

Human iPS cells (201B7; Takahashi, K. et al., *Cell*, 131, 861-72, 2007) were cultured in the Primate ES cell medium with MEF feeder cells for more than 9 days (3 passages). Subsequently, the cell morphology was observed and compared with those of the control. Alkaline phosphatase activity was ascertained using the ALP substrate kit III (vector).

### Results

Alkaline phosphatase activity: Qualified