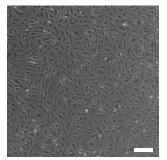

### Adhesion Test

#### Methods

MEF feeder cells were cultured in DMEM with 10% FBS for 1 day. Subsequently, the cell morphology was observed and compared with those of the control.

#### Results

Adhesiveness: Qualified

Scale: 250 µm

Scale: 100 µm

ReproCELL Inc. https://www.reprocell.com Japanese(日本語): info\_jp@reprocell.com English(英語): info\_en@reprocell.com