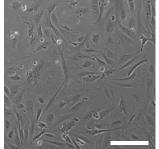

### Adhesion Test

#### Methods

MEF feeder cells were cultured in DMEM with 10% FBS for 1 day. Subsequently, the cell morphology was observed and compared with those of the control.

#### Results

Adhesiveness: Qualified

Scale: 250 µm

Scale: 100 µm

ReproCELL Inc. https://www.reprocell.com Japanese(日本語): info\_jp@reprocell.com English(英語): info\_en@reprocell.com