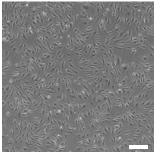

## Adhesion Test

#### Methods

MEF feeder cells were cultured in DMEM with 10% FBS for 1 day. Subsequently, the cell morphology was observed and compared with those of the control.

#### Results

Adhesiveness: Qualified

Scale: 250 µm

Scale: 100 µm

ReproCELL Inc. https://www.reprocell.com Japanese(日本語): info\_jp@reprocell.com English(英語): info\_en@reprocell.com