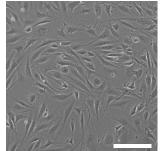

## Adhesion Test

#### Methods

MEF feeder cells were cultured in DMEM with 10% FBS for 1 day. Subsequently, the cell morphology was observed and compared with those of the control.

#### Results

Adhesiveness: Qualified

Scale: 250 µm

Scale: 100 µm

ReproCELL Inc. https://www.reprocell.com Japanese(日本語): info\_jp@reprocell.com English(英語): info\_en@reprocell.com