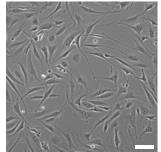

## Adhesion Test

### Methods

SL10 feeder cells were cultured in DMEM with 10% FBS for 1 day. Subsequently, the cell morphology was observed and compared with those of the control.

### Results

Adhesiveness: Qualified

Scale: 250 µm

Scale: 100 µm

ReproCELL Inc. https://www.reprocell.com Japanese(日本語): info\_jp@reprocell.com English(英語): info\_en@reprocell.com