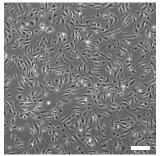

## Adhesion Test

### Methods

SL10 feeder cells were cultured in DMEM with 10% FBS for 1 day. Subsequently, the cell morphology was observed and compared with those of the control.

### Results

Adhesiveness: Qualified

Scale: 250 µm

Scale: 100 µm

ReproCELL Inc. https://www.reprocell.com Japanese(日本語): info\_jp@reprocell.com English(英語): info\_en@reprocell.com