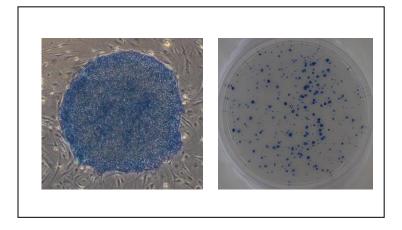

# ▶Culture test performed using human iPS cells

#### Methods

Human iPS cells (201B7; Takahashi, K. et al., *Cell*, 131, 861-72, 2007) were cultured in the Primate ES Cell Medium containing 5 ng/mL of bFGF for more than 4 days. Subsequently, the cell morphology was observed and compared with those of the control. Alkaline phosphatase activity was ascertained using the ALP substrate kit III (vector).

### Results

Alkaline phosphatase activity: Qualified