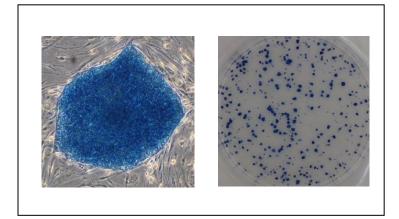

### Culture test performed using human iPS cells

#### <u>Methods</u>

Human iPS cells (201B7; Takahashi, K. et al., *Cell*, 131, 861-72, 2007) were cultured in the Primate ES Cell Medium containing 5 ng/mL of bFGF for more than 4 days. Subsequently, the cell morphology was observed and compared with those of the control. Alkaline phosphatase activity was ascertained using the ALP substrate kit III (vector).

#### <u>Results</u>

Alkaline phosphatase activity: Qualified

ReproCELL Inc.
http://www.reprocell.com
E-mail:
> Japanese(日本語): info jp@reprocell.com

➤ English(英語): <u>info\_en@reprocell.com</u>