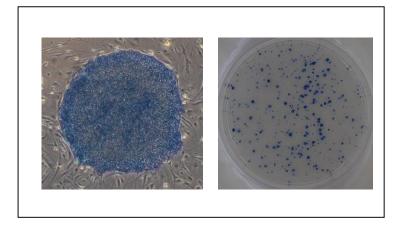

# ▶Culture test performed using human iPS cells

#### Methods

Human iPS cells (201B7; Takahashi, K. et al., *Cell*, 131, 861-72, 2007) were cultured in the Primate ES Cell Medium containing 5 ng/mL of bFGF for more than 4 days. Subsequently, the cell morphology was observed and compared with those of the control. Alkaline phosphatase activity was ascertained using the ALP substrate kit III (vector).

### Results

Alkaline phosphatase activity: Qualified