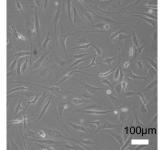

## Adhesion Test

#### Methods

SL10 feeder cells were cultured in DMEM with 10% FBS for 1 day. Subsequently, the cell morphology was observed and compared with those of the control.

#### Results

Adhesiveness: Qualified

Scale: 250 µm

Scale: 100 µm

ReproCELL Inc. https://www.reprocell.com Japanese(日本語): info\_jp@reprocell.com English(英語): info\_en@reprocell.com