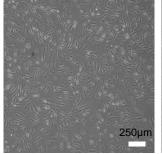

## Adhesion Test

#### Methods

SL10 feeder cells were cultured in DMEM with 10% FBS for 1 day. Subsequently, the cell morphology was observed and compared with those of the control.

#### Results

Adhesiveness: Qualified

Scale: 250 µm

Scale: 100 µm

ReproCELL Inc. https://www.reprocell.com Japanese(日本語): info\_jp@reprocell.com English(英語): info\_en@reprocell.com