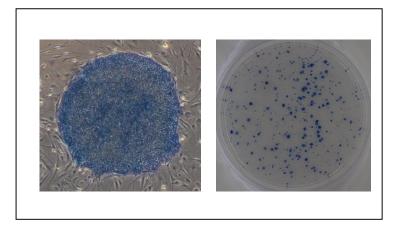

## ▶Culture test performed using human iPS cells

#### Methods

Human iPS cells (201B7; Takahashi, K. et al., *Cell*, 131, 861-72, 2007) were cultured in the Primate ES Cell Medium containing 5 ng/mL of bFGF for more than 4 days. Subsequently, the cell morphology was observed and compared with those of the control. Alkaline phosphatase activity was ascertained using the ALP substrate kit III (vector).

### Results

Alkaline phosphatase activity: Qualified