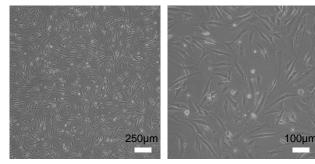

## Adhesion Test

### Methods

SL10 feeder cells were cultured in DMEM with 10% FBS for 1 day. Subsequently, the cell morphology was observed and compared with those of the control.

### Results

Adhesiveness: Qualified

Scale: 250 µm

Scale: 100 µm

REPROCELL Inc. https://www.reprocell.com Japanese(日本語): info\_jp@reprocell.com English(英語): info\_en@reprocell.com