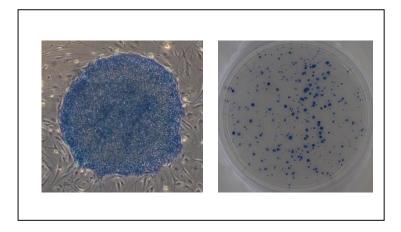

#### Methods

Human iPS cells (201B7; Takahashi, K. et al., *Cell*, 131, 861-72, 2007) were cultured in the Primate ES Cell Medium containing 5 ng/mL of bFGF for more than 4 days. Subsequently, the cell morphology was observed and compared with those of the control. Alkaline phosphatase activity was ascertained using the ALP substrate kit III (vector).

### Results

Alkaline phosphatase activity: Qualified