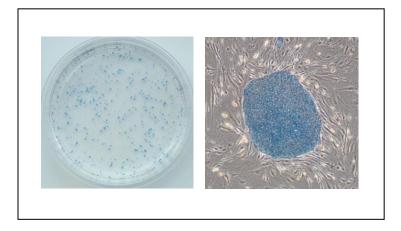

#### **Methods**

Human iPS cells (201B7; Takahashi, K. et al., *Cell*, 131, 861-72, 2007) were cultured in the Primate ES Cell Medium containing 5ng/mL of bFGF for more than 3 days. Subsequently, the cell morphology was observed and compared with those of the control. Alkaline phosphatase activity was ascertained using the ALP substrate kit III (vector).

## Results

Alkaline phosphatase activity: Qualified