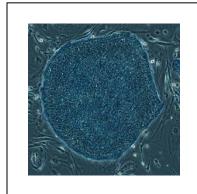

### ▶Culture test performed using human iPS cells

#### Methods

Human iPS cells (201B7; Takahashi, K. et al., Cell, 131, 861-72, 2007) were cultured in the Primate ES cell medium with MEF feeder cells for more than 9 days (3 passages). Subsequently, the cell morphology was observed and compared with those of the control. Alkaline phosphatase activity was ascertained using the ALP substrate kit III (vector).

#### Results

Alkaline phosphatase activity: Qualified