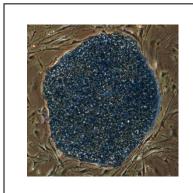

### ▶Culture test performed using human iPS cells

#### Methods

Human iPS cells (201B7; Takahashi, K. et al., *Cell*, 131, 861-72, 2007) were cultured in the Primate ES cell medium with MEF feeder cells for more than 9 days (3 passages). Subsequently, the cell morphology was observed and compared with those of the control. Alkaline phosphatase activity was ascertained using the ALP substrate kit III (vector).

#### Results

Alkaline phosphatase activity: Qualified