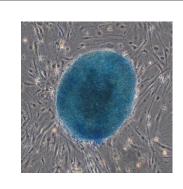

# ▶Culture test performed using human iPS cells

## Methods

Human iPS cells (201B7; Takahashi, K. et al., *Cell*, 131, 861-72, 2007) were cultured in the Primate ES cell medium with MEF feeder cells for more than 9 days (3 passages). Subsequently, the cell morphology was observed and compared with those of the control. Alkaline phosphatase activity was ascertained using the ALP substrate kit III (Vector).

### Results

Alkaline phosphatase activity: Qualified