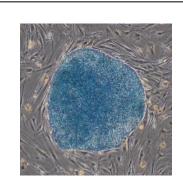

### ▶Culture test performed using human iPS cells

#### Methods

Human iPS cells (201B7; Takahashi, K. et al., *Cell*, 131, 861-72, 2007) were cultured in the Primate ES cell medium with MEF feeder cells for more than 9 days (3 passages). Subsequently, the cell morphology was observed and compared with those of the control. Alkaline phosphatase activity was ascertained using the ALP substrate kit III (Vector).

#### Results

Alkaline phosphatase activity: Qualified