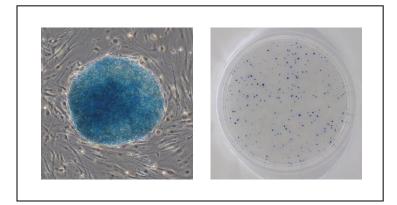

## <u>Methods</u>

Human iPS cells (201B7; Takahashi, K. et al., *Cell*, 131, 861-72, 2007) were cultured in the Primate ES cell medium with MEF feeder cells for more than 9 days (3 passages). Subsequently, the cell morphology was observed and compared with those of the control. Alkaline phosphatase activity was ascertained using the ALP substrate kit III (Vector).

## <u>Results</u>

Alkaline phosphatase activity: Qualified

ReproCELL Inc. https://www.reprocell.com E-mail:

> Japanese(日本語): info jp@reprocell.com

➤ English(英語): info\_en@reprocell.com